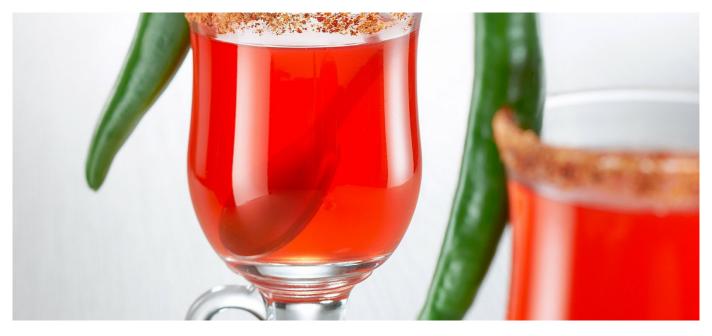

## **VERY HOT PASSION TEA**

With Alcohol

Hot

Long drink

- 2cl Passion Fruit 1883 syrup
- 4cl reposado tequila
- 1cl smoked mezcal
- 1cl chili liqueur
- 12cl Assam tea with star anise

A complex hot drink with spicy Mexican notes. Guaranteed to raise the temperature.

## **INSTRUCTIONS**

Put a few pieces of star anise and the Assam tea in a tea maker and fill with hot water. Infuse at length, until the tea is slightly bitter and the anise flavour is evident enough.

Pour the syrup and alcoholic ingredients in a pre-heated toddy glass, stir, and add the tea/star anise infusion.

Frost one-third of the glass with sal de gusano (a Mexican spice for serving with mezcal: salt, chili and agave worm) and decorate with a sweet chili.